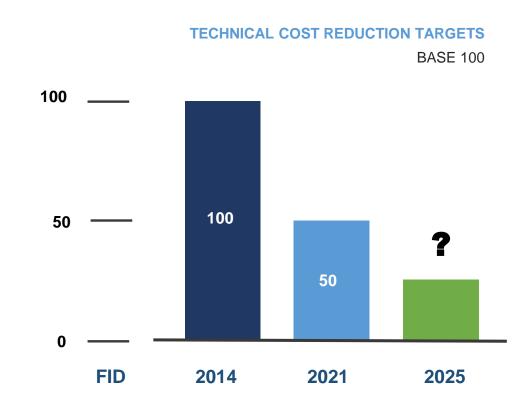

## Consolidate cost reduction in our assets

- Targeting 5.5 \$/b Total operating cost in 2018
- Deploying deep water profitability roadmap
- Consolidate deep water well cost reduction

# **Launch & accelerate DW developments**

- 10+ development / short cycle projects to be sanctioned
- Reduce technical cost intensity (\$/b)
- Involve contractors at early stage
- Create new opportunities in our portfolio
- Be resilient to oil price cycles