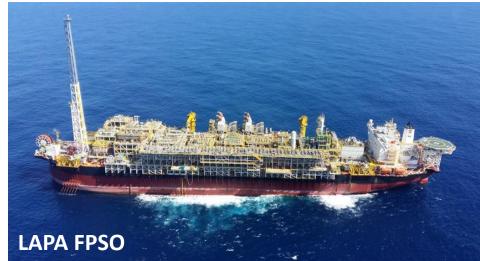

# **Building new core area in Brazil**

- 19 assets including Libra, lara...
- > 100 kbpd production in 2022
- Total, 1<sup>st</sup> IOC operator in Pre-salt (Lapa)
- Strategic Alliance Petrobras / Total

> 1 GBoe pre-salt resources being developed