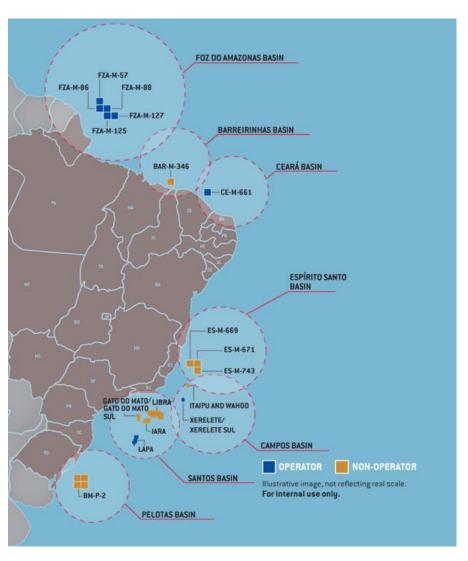

### OPERATED / NON OPERATED

\* Subsea Tie Back

# **Building new core area in Brazil**

- 19 assets including Libra, lara...
- > 100 kbpd production in 2022
- Total, 1<sup>st</sup> IOC operator in Pre-salt (Lapa)
- Strategic Alliance Petrobras / Total

> 1 GBoe pre-salt resources being developed