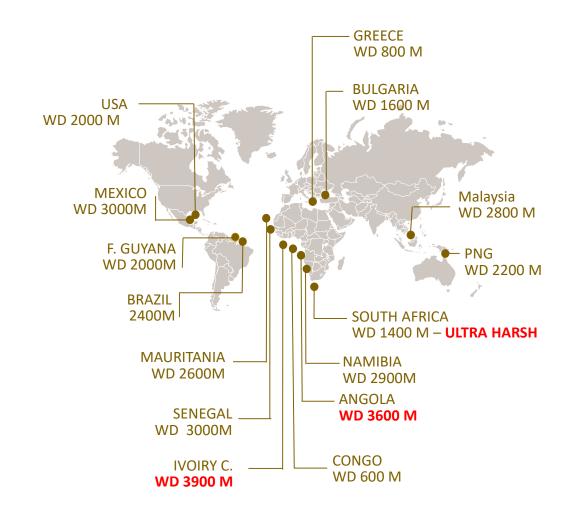

# Deep Water, a key target for exploration

#### TOTAL OPERATED EXPLORATION WELL PORTFOLIO

- Deep Water: 2/3 of Total POTEX
- Exploration cost reduction
- Well architecture standardization
- New countries, frontier exploration
- Deeper water & harsher environment