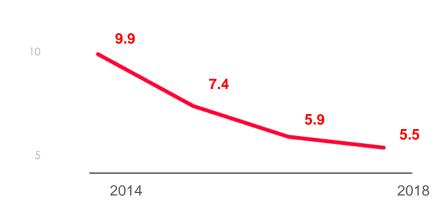

## Consolidate cost reduction in our assets

- Targeting 5.5 \$/b Total operating cost in 2018
- Deploying deep water profitability roadmap
- Consolidate deep water well cost reduction