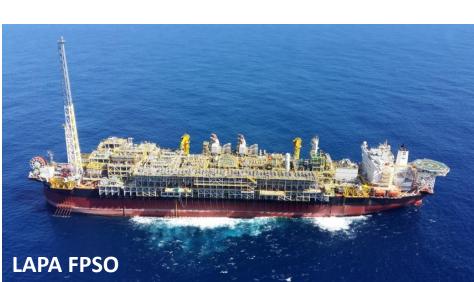

# **Building new core area in Brazil**

- 19 assets including Libra, lara...
- > 100 kbpd production in 2022
- Total, 1<sup>st</sup> IOC operator in Pre-salt (Lapa)
- Strategic Alliance Petrobras / Total

> 1 GBoe pre-salt resources being developed