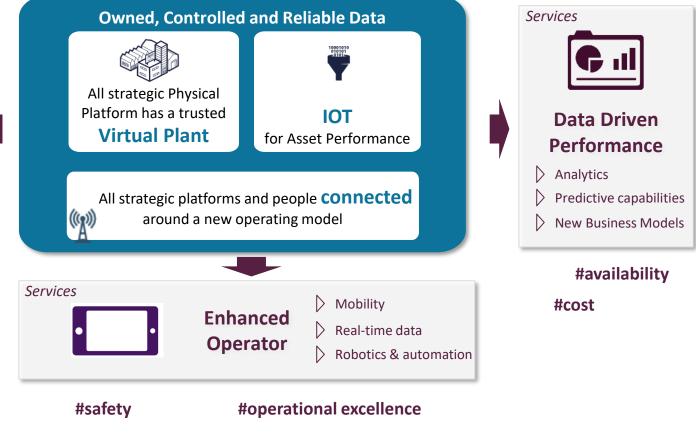

# **Deploy the Technological Road Map**

- Experience capitalization
- Technical standards adaptation
- Simplification / Integration
- Contractor led solutions
- Project mangement & execution
- New technologies & digitalisation
- Disruptive concepts?

# Let's Digitalize together!

#operational excellence