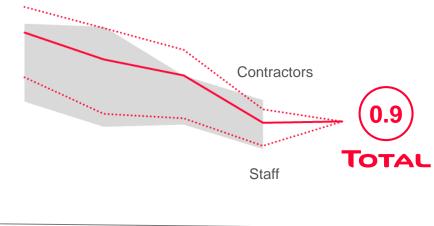

# Total Recordable Injury Rate for Total and peers Per million man-hours

2013 2017