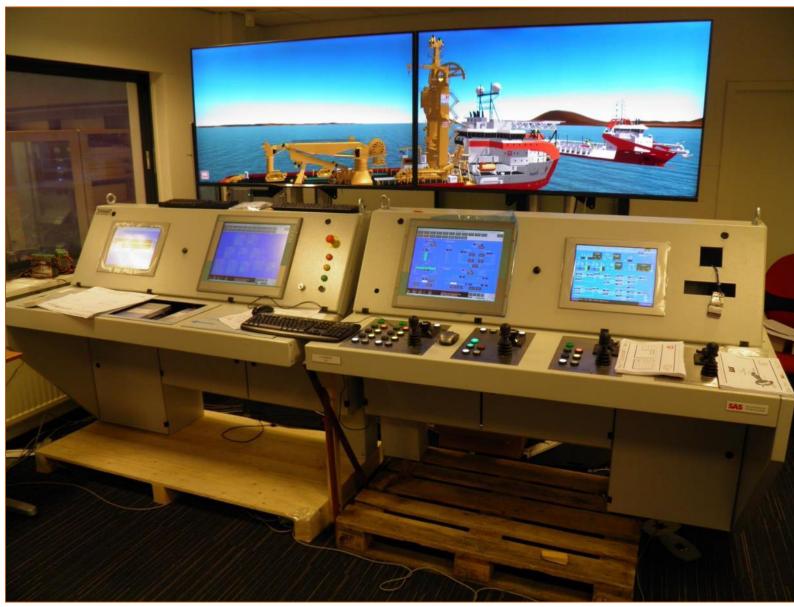

# MCE Deepwater Development 2018 Follow track Manual heading: 0.0 ° Manual course: 0.0 ° Velocity setpoint: 0.00 kn

0.00 kn

0.0 0

-0.10 0

-0.00 •

0.0 m/min

Stop

Actual velocity:

Actual heading:

Actual list:

Actual tilt:

Red Yellow Green

| PLET & ESDV & VCM |         |            |
|-------------------|---------|------------|
| PLET <b>V</b>     | Create  | Destroy    |
|                   | Latch   | Unlatch    |
| aft 0             | ) for   | ]          |
| Align             | in O    | out        |
| I                 | Connect | Disconnect |