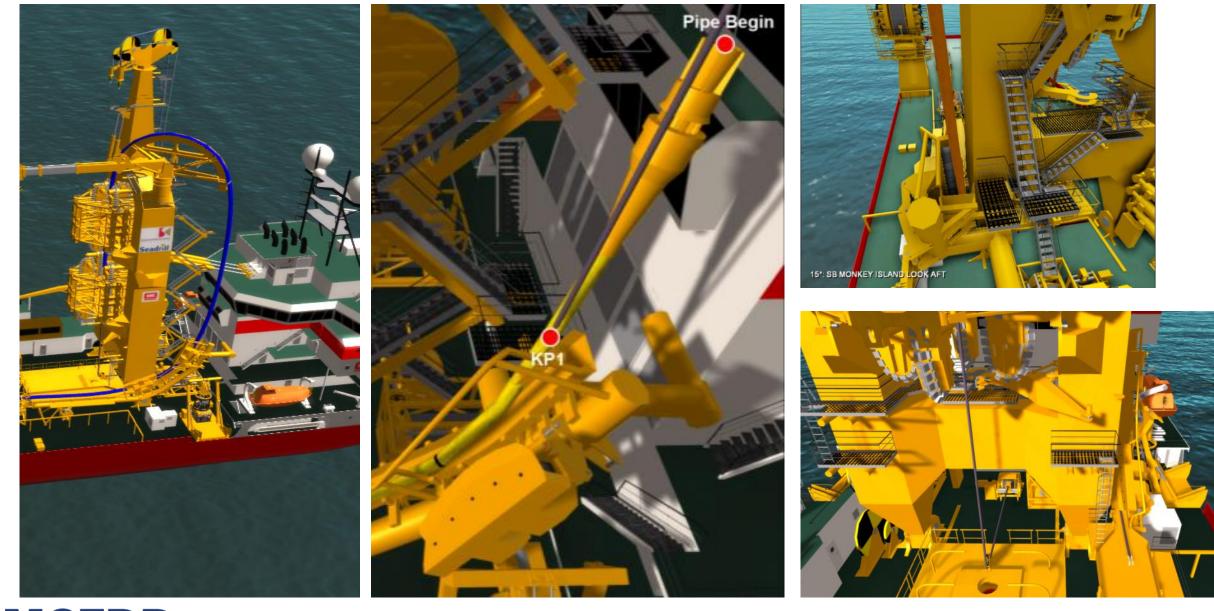

an into a problem that it couldn't handle, and now it needs to restart.

You can search for the error online: HAL\_INITIALIZATION\_FAILED











DEEPWATER DEVELOPMENT



# "Okay, Houston, we've had a problem here"















# MCE Deepwater Development 2018 Follow track Manual heading: 0.0 ° Manual course: 0.0 ° Velocity setpoint: 0.00 kn

0.00 kn

0.0 0

-0.10 0

-0.00 •

0.0 m/min

Stop

Actual velocity:

Actual heading:

Actual list:

Actual tilt:

Red Yellow Green

| PLET & ESDV & VCM |         |            |
|-------------------|---------|------------|
| PLET <b>V</b>     | Create  | Destroy    |
|                   | Latch   | Unlatch    |
| aft 0             | ) for   | ]          |
| Align             | in O    | out        |
| I                 | Connect | Disconnect |









Martin Bingham Director of Technology