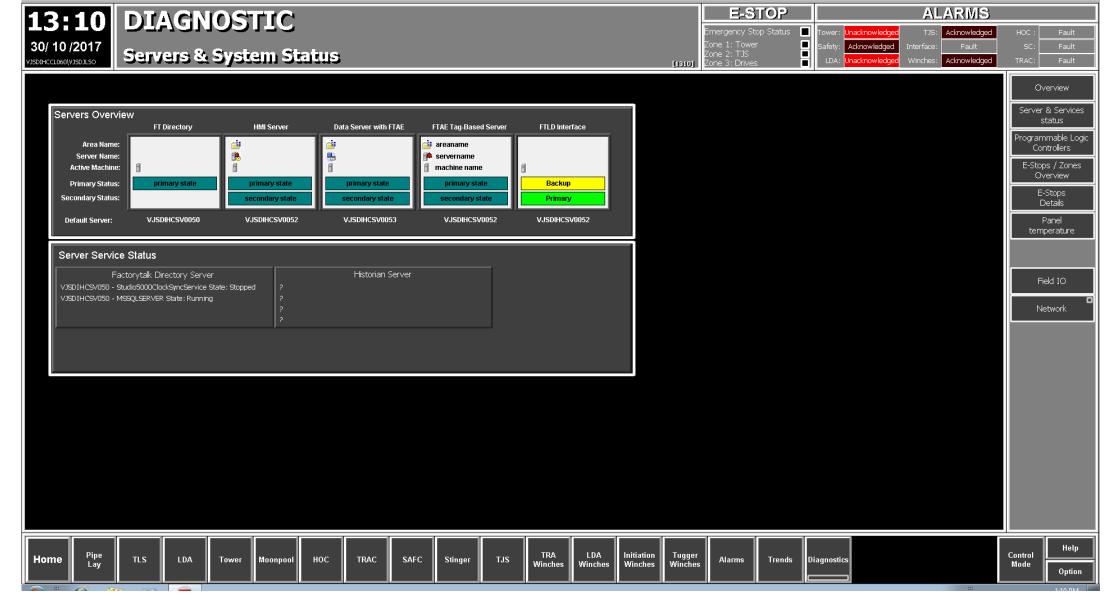

Is reliability a risk?

Martin Bingham Royal IHC





MILAN MARRIOTT HOTEL • MILAN, ITALY • 9-11 APRIL 2018





# "Any problem encountered on the space shuttle, with your intervention, can become worse"



• Your PC ran into a problem that it couldn't handle, and now it needs to restart.

You can search for the error online: HAL\_INITIALIZATION\_FAILED











DEEPWATER DEVELOPMENT



# "Okay, Houston, we've had a problem here"















# MCE Deepwater Development 2018 Follow track Manual heading: 0.0 ° Manual course: 0.0 ° Velocity setpoint: 0.00 kn

0.00 kn

0.0 0

-0.10 0

-0.00 •

0.0 m/min

Stop

Actual velocity:

Actual heading:

Actual list:

Actual tilt:

Red Yellow Green

| PLET & ESDV & VCM |         |            |
|-------------------|---------|------------|
| PLET <b>V</b>     | Create  | Destroy    |
|                   | Latch   | Unlatch    |
| aft 0             | ) for   | ]          |
| Align             | in O    | out        |
| I                 | Connect | Disconnect |









Martin Bingham Director of Technology