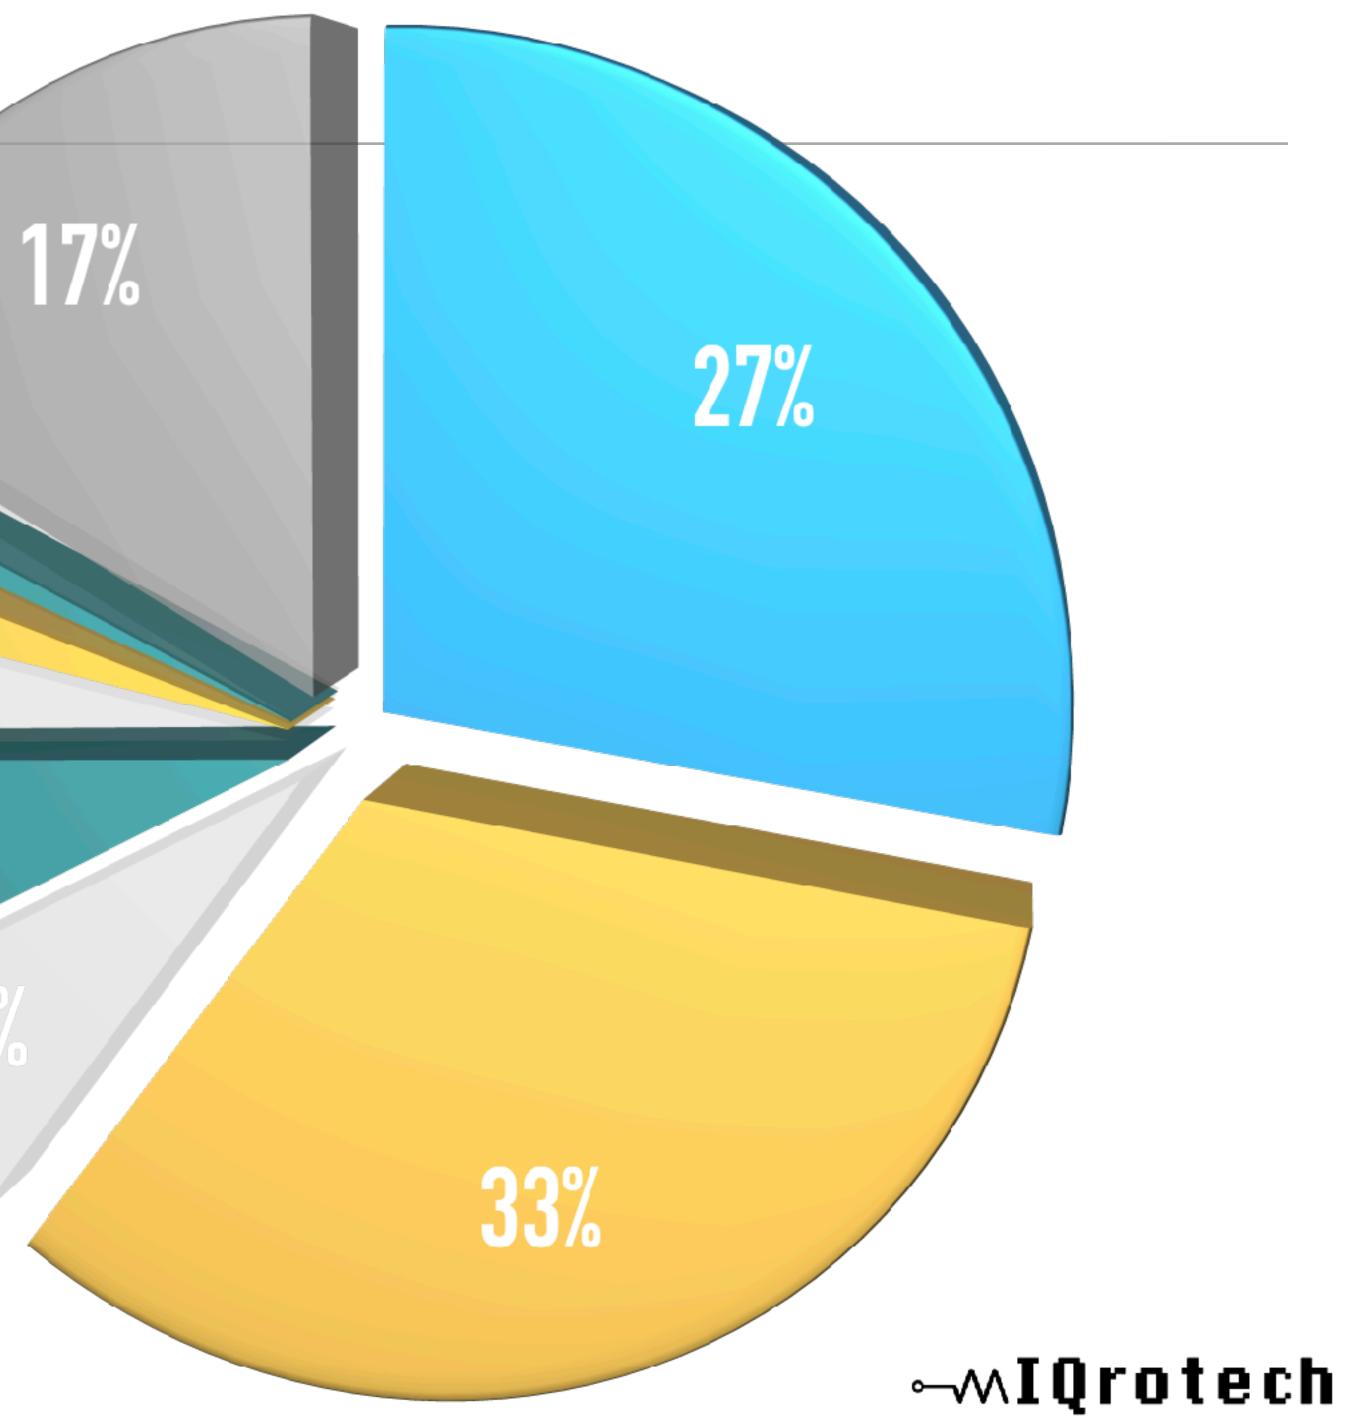

# **CAUSE OF LEAKS**

**Corrosion (External) Corrosion (Internal)** Damage by Others **Equipment Failure Operator Error** Weld Failure Pig Trap (1%) **Over Pressure (1%)** Earth Movement (1%) Other

# **UNPREDICTABLE CAUSES**

**Corrosion (External) Corrosion (Internal)** Damage by Others **Equipment Failure Operator Error** Weld Failure Pig Trap (1%) **Over Pressure (1%)** Earth Movement (1%) Other

# **PREDICTABLE CAUSES**

**Corrosion (External) Corrosion (Internal)** Damage by Others **Equipment Failure Operator Error** Weld Failure Pig Trap (1%) **Over Pressure (1%)** Earth Movement (1%) Other

7%