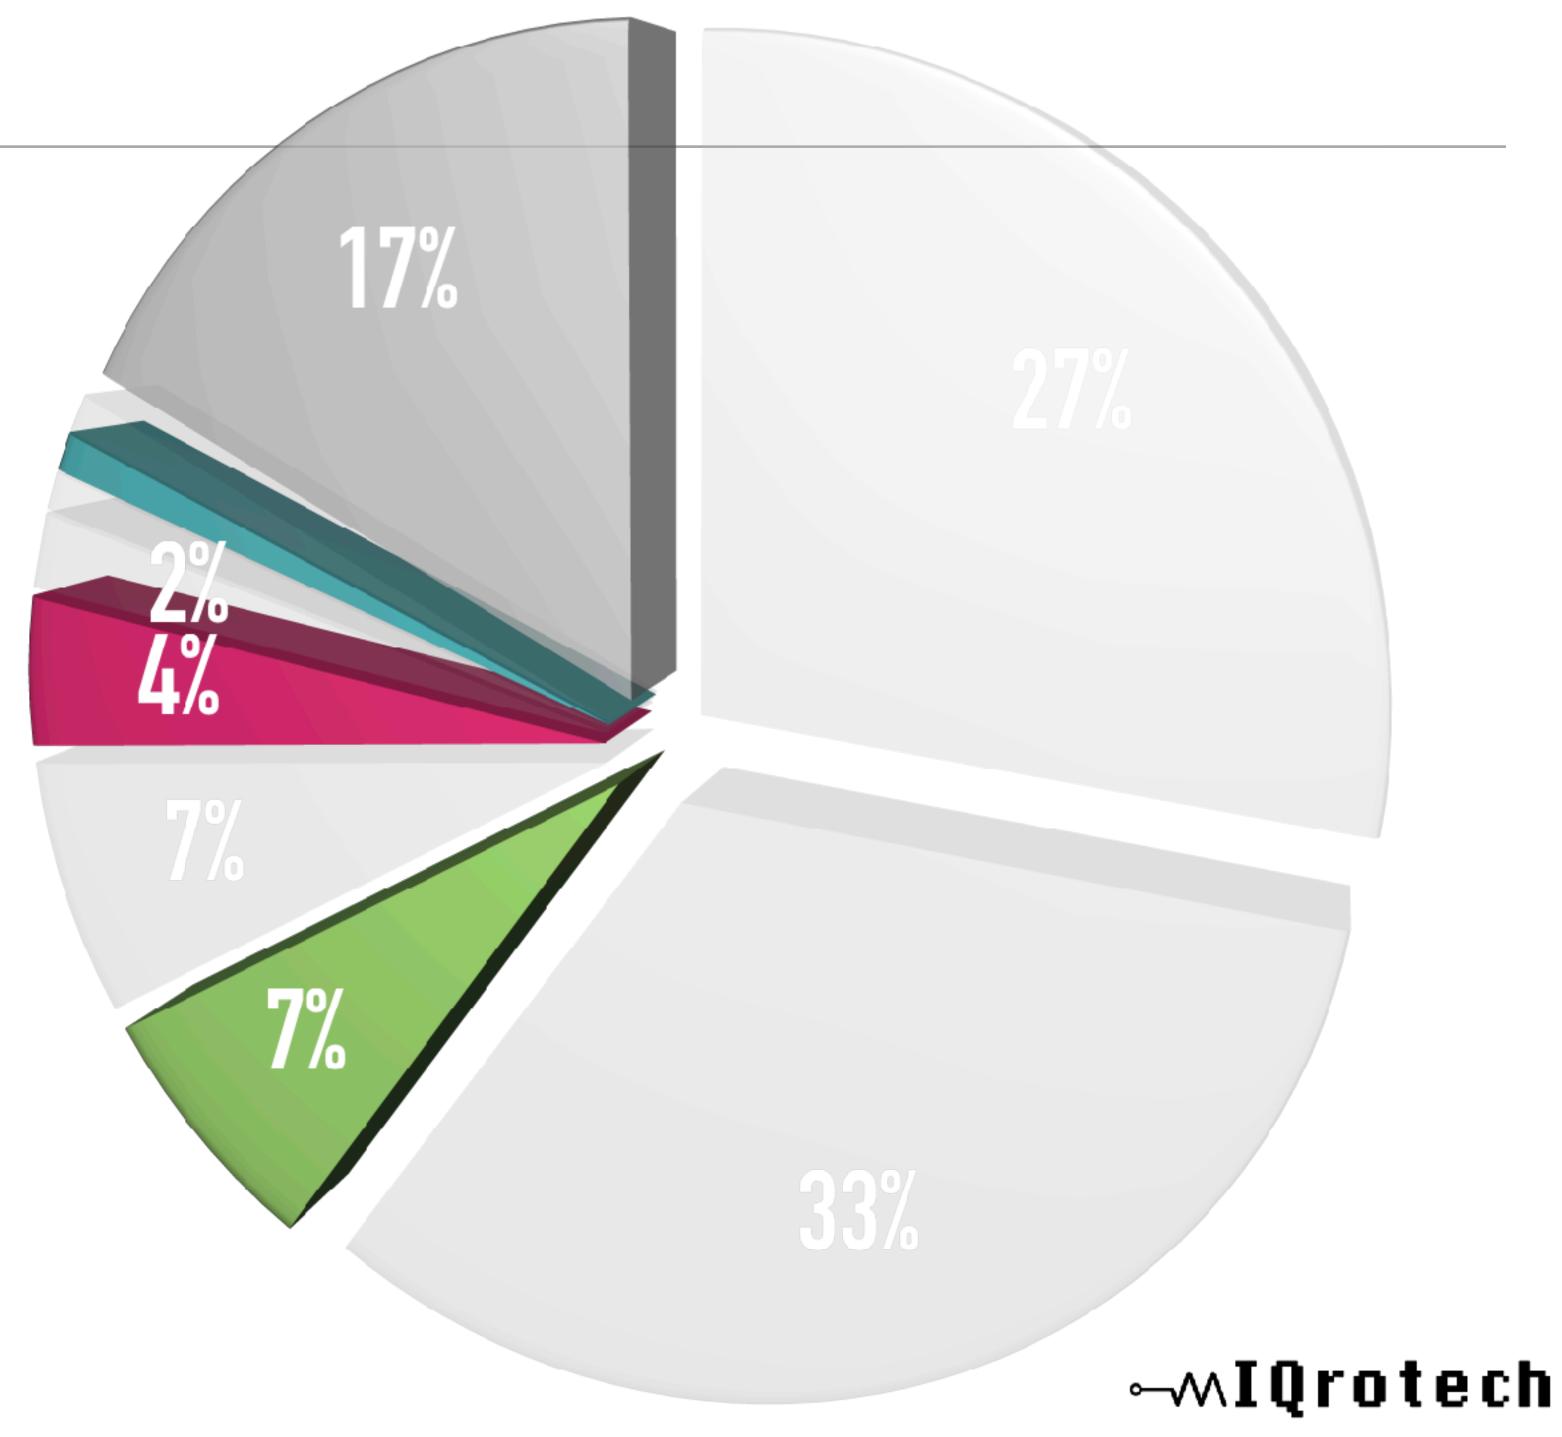

# **PREDICTABLE CAUSES**

**Corrosion (External) Corrosion (Internal)** Damage by Others **Equipment Failure Operator Error** Weld Failure Pig Trap (1%) **Over Pressure (1%)** Earth Movement (1%) Other

7%