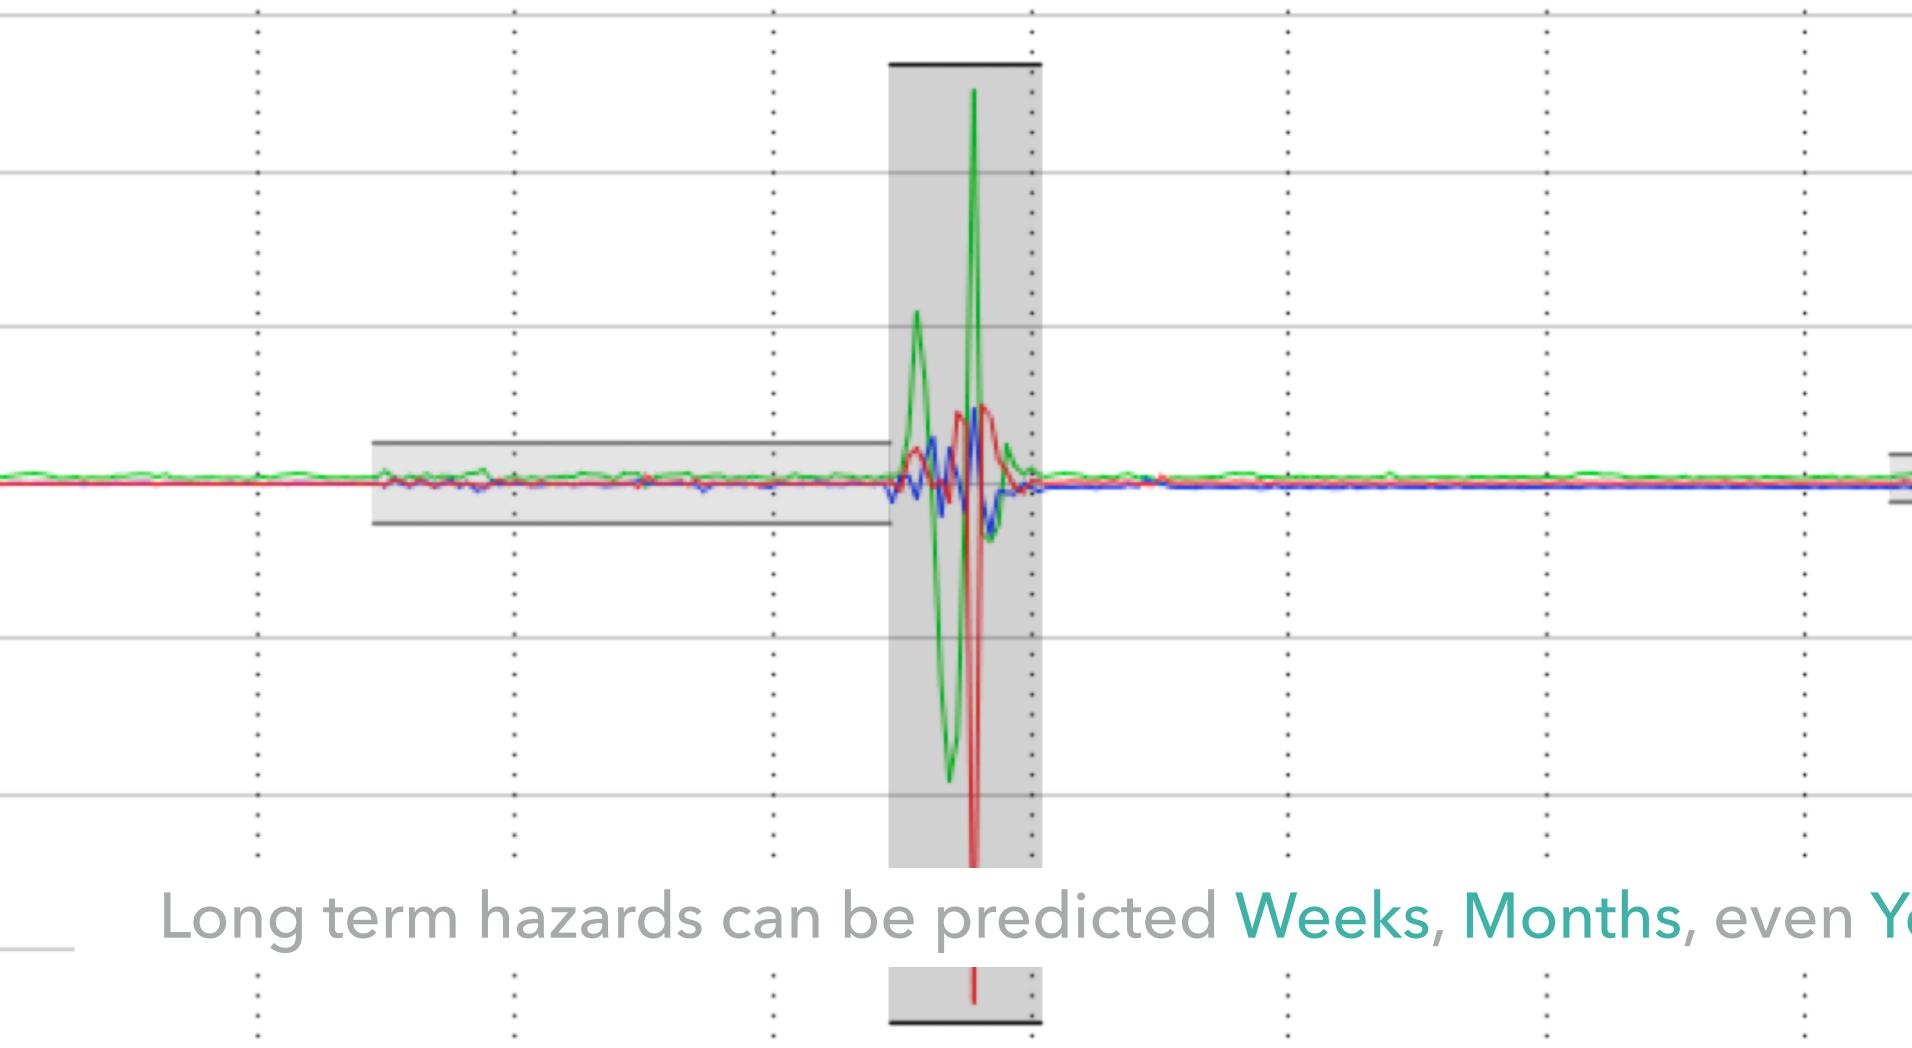

#### Long term hazards can be predicted Weeks, Months, even Years ahead of time.