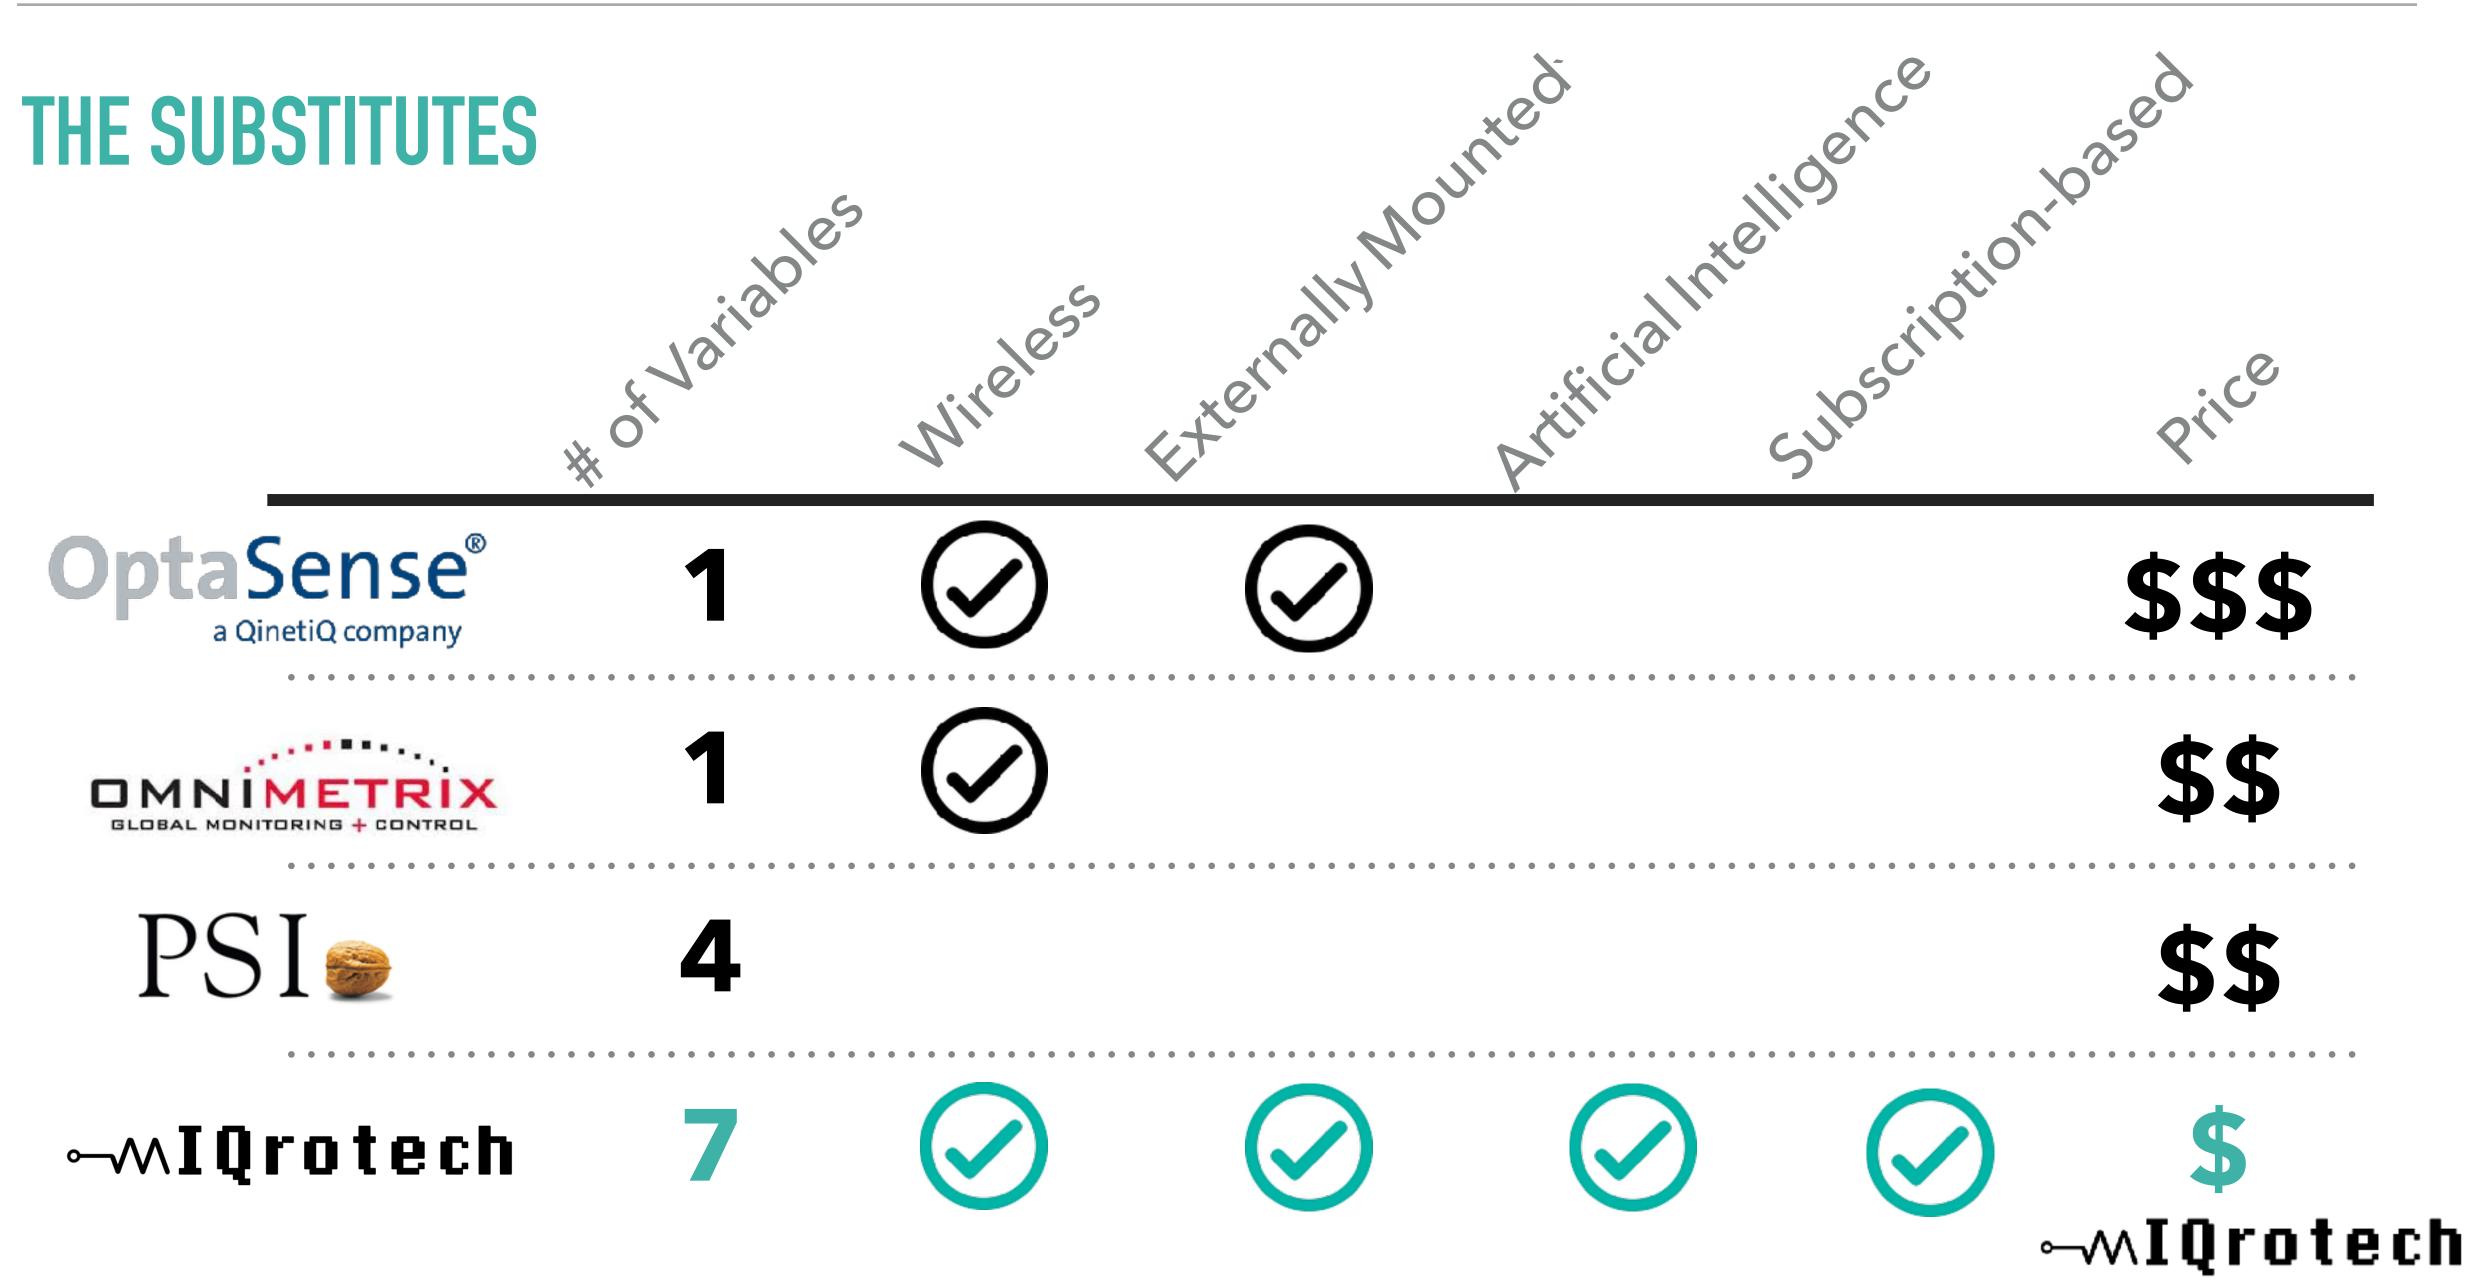

### **ALL-IN-ONE DEVICE**

**Our IoT Product finds** critical variables to pipeline health.

### **7 VARIABLES**

- Corrosion
- Density
- Vibration
- Temperature
- Pressure
- Location
- Sonic Boom

# **THE SOLUTION**

Our product is attached to the pipeline and starts collecting data immediately.

## **WIRELESS**

## **ARTIFICIAL INTELLIGENCE**

Neural networks analyze the data to see what humans cannot.