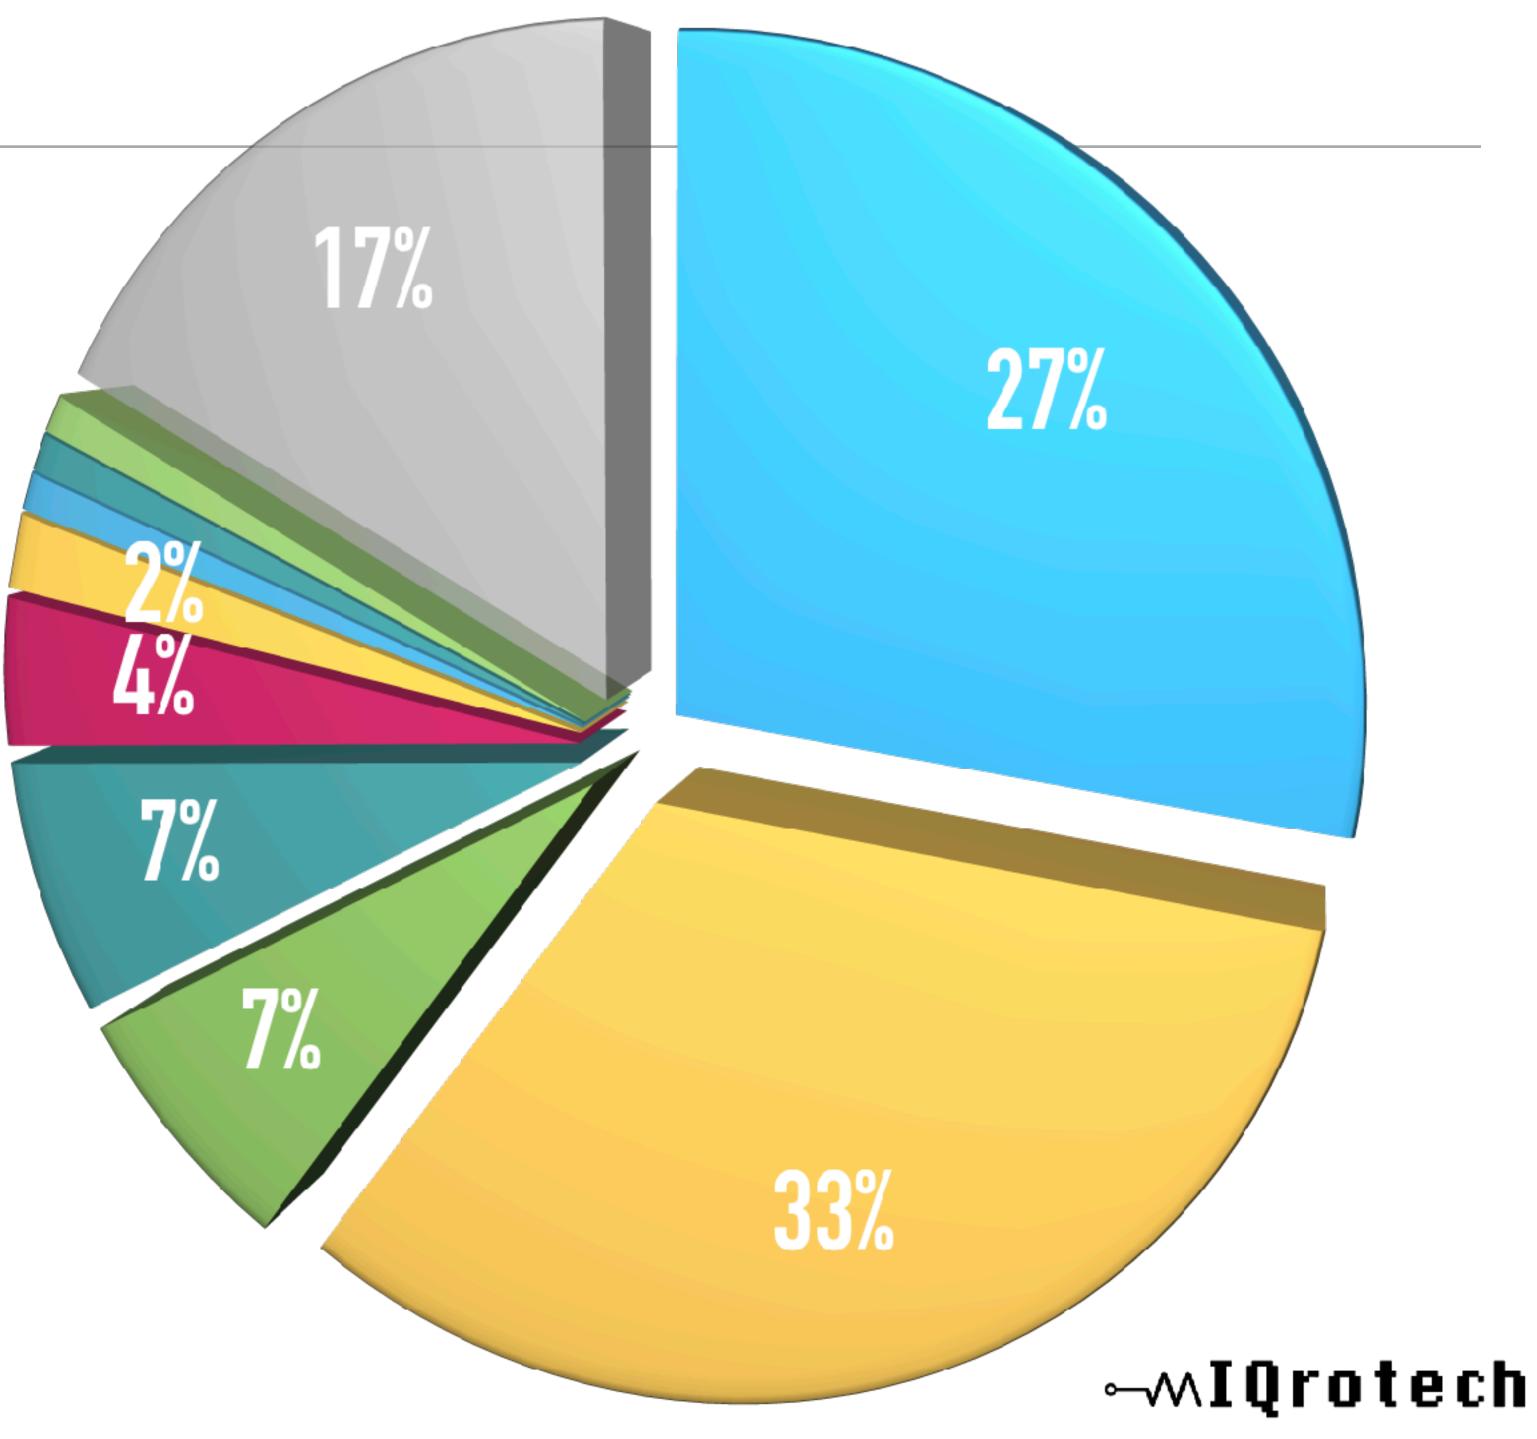

# **CAUSE OF LEAKS**

**Corrosion (External) Corrosion (Internal)** Damage by Others **Equipment Failure Operator Error** Weld Failure Pig Trap (1%) **Over Pressure (1%)** Earth Movement (1%) Other

# **UNPREDICTABLE CAUSES**

**Corrosion (External) Corrosion (Internal)** Damage by Others **Equipment Failure Operator Error** Weld Failure Pig Trap (1%) **Over Pressure (1%)** Earth Movement (1%) Other