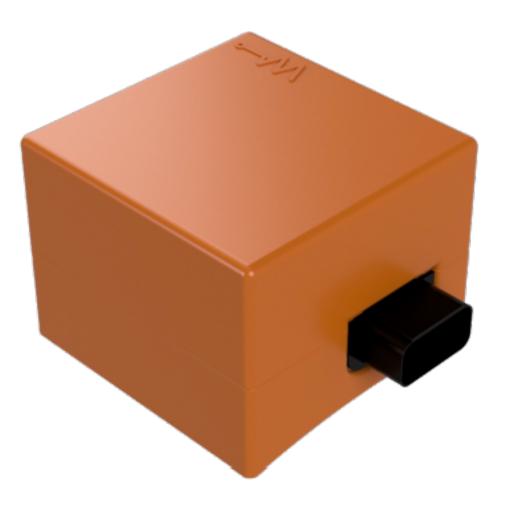

### **ALL-IN-ONE DEVICE**

**Our IoT Product finds** critical variables to pipeline health.

### **7 VARIABLES**

- Corrosion
- Density
- Vibration
- Temperature
- Pressure
- Location
- Sonic Boom

# **THE SOLUTION**

Our product is attached to the pipeline and starts collecting data immediately.