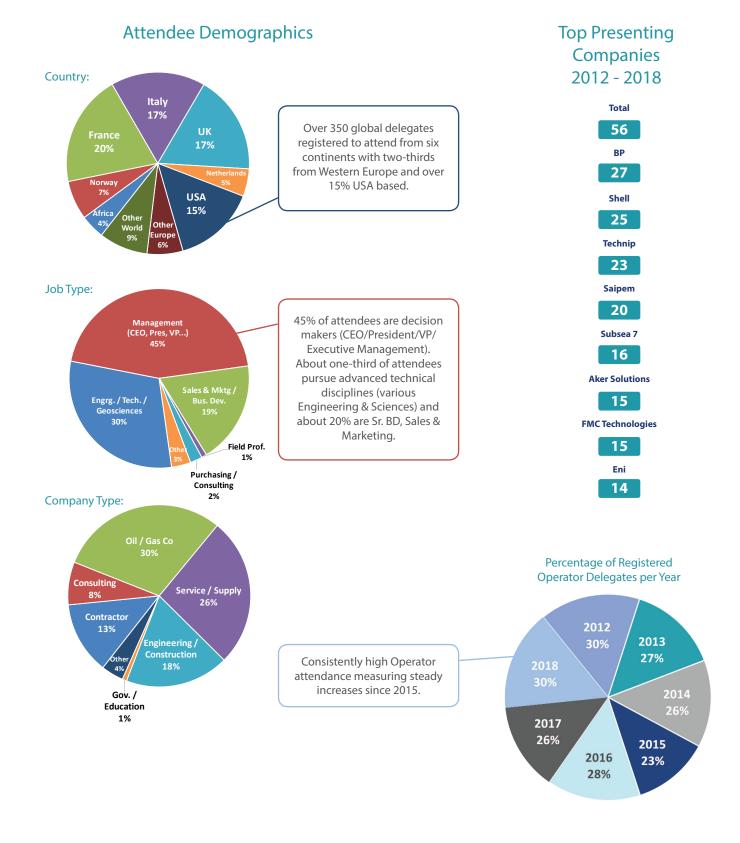

### **MCEDD Value Proposition**

Gulf Quest are proud MCEDD has become the world's premier, global deepwater event and the annual meeting place for strategic decision makers to actively address the most important issues of our industry and engage in critical dialogue addressing the future of deepwater.

Throughout MCEDD's sixteen year history, our Operator-Sponsors have directly benefited from their active involvement including:

- Direct influence over the technical program agenda, highlighting their company's strong commitment to deepwater, pertinent technical and commercial achievements plus the ability to bring larger company delegations to the event.
- Sponsor partners and Exhibitors continue to pay tribute to the benefits of their tangible involvement in the world's premier, global deepwater event such as: profiling their company's proven deepwater expertise, demonstrating their novel technology solutions to industry and shining a spotlight on their project successes.
- MCEDD's venue continues to facilitate enhanced peer-to-peer networking amongst all attendees including sharing of project lessons' learned, professional development and expanding tangible commercial contacts.