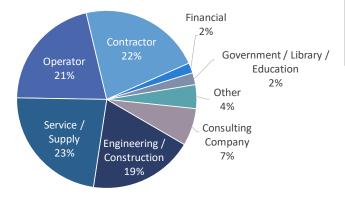

2020: A Clear Vision to Responsible Energy



### **DEEPWATER DEVELOPMENT** 21-23 April 2020 · London, UK Novotel London West · MCEDD.com

Organized by

In Partnership with



2020







# Save the Date! 21-23 April 2020

### www.MCEDD.com



## 2019 in Review

### **Attendee Demographics**

### Country



Over 300 global delegates registered to attend from six continents with 80% from Europe and over 15% USA based.

#### Job Type



Over 35% of attendees are decision makers (CEO/ President/VP/Executive Management). About onefourth of attendees pursue advanced technical disciplines (various Engineering & Sciences) and over 25% are Sr. BD, Sales & Marketing.

### Company Type



### MCE Deepwater Development Overall Rating



### **Delegate Feedback**

"MCE Deepwater Development remains the most valuable event of the year in my calendar, for the quality of the technical programme, the relevance and seniority of attendees and the networking opportunities."

-Global BD Manager - E&P, Oil & Gas Operator

"The Finance and Investment session was excellent - good material, excellent discussion. That plus the keynotes were the highlights for me."

-VP Global Offshore Accounts, Service & Supply Company

"Really well thought out. Attendance from key figures both in terms of presentations and advisory board. Great exhibition hall and attendees."

-Marine Engineer, Classification / Service Company

"Location and facilities, organization, etc. was excellent. Breadth of cont