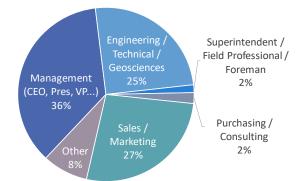

#### Job Type

Over 35% of attendees are decision makers (CEO/ President/VP/Executive Management). About onefourth of attendees pursue advanced technical disciplines (various Engineering & Sciences) and over 25% are Sr. BD, Sales & Marketing.