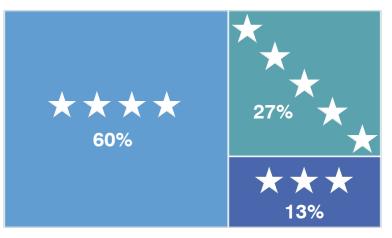

2020: A Clear Vision to Responsible Energy



### **DEEPWATER DEVELOPMENT** 21-23 April 2020 · London, UK Novotel London West · MCEDD.com

Organized by

In Partnership with



2020







# Save the Date! 21-23 April 2020

### www.MCEDD.com



## 2019 in Review

### **Attendee Demographics**

### Country



Over 300 global delegates registered to attend from six continents with 80% from Europe and over 15% USA based.

#### Job Type



Over 35% of attendees are decision makers (CEO/ President/VP/Executive Management). About onefourth of attendees pursue advanced technical disciplines (various Engineering & Sciences) and over 25% are Sr. BD, Sales & Marketing.

### Company Type



### MCE Deepwater Development Overall Rating



### **Delegate Feedback**

"MCE Deepwater Development remains the most valuable event of the year in my calendar, for the quality of the technical programme, the relevance and seniority of attendees and the networking opportunities."

-Global BD Manager - E&P, Oil & Gas Operator

"The Finance and Investment session was excellent - good material, excellent discussion. That plus the keynotes were the highlights for me."

-VP Global Offshore Accounts, Service & Supply Company

"Really well thought out. Attendance from key figures both in terms of presentations and advisory board. Great exhibition hall and attendees."

-Marine Engineer, Classification / Service Company

"Location and facilities, organization, etc. was excellent. Breadth of content was excellent. Great networking opportunity.