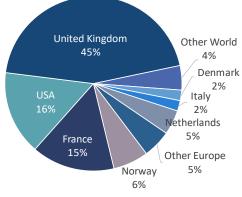

### Country

Over 300 global delegates registered to attend from six continents with 80% from Europe and over 15% USA based.